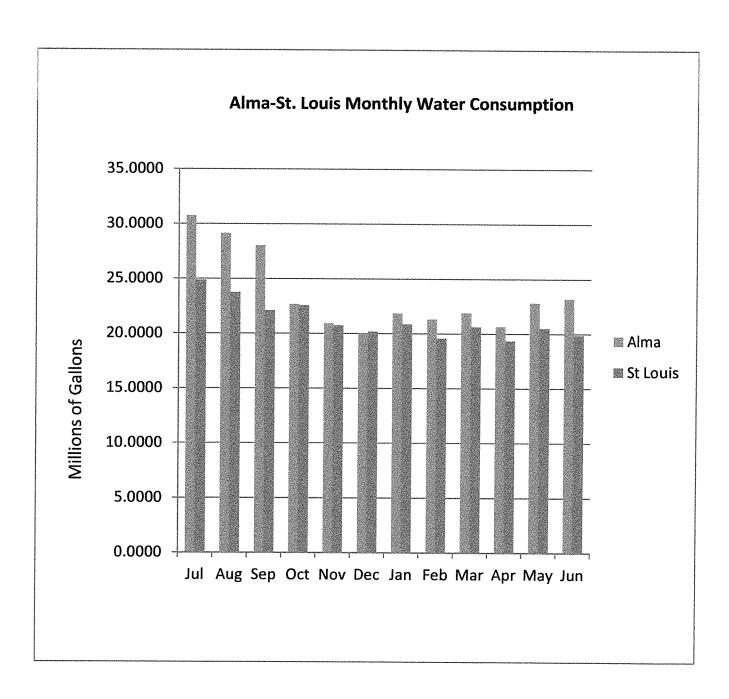

| 28.492                          | 538.473400                                            | 117.1550                        | 137.9153                        | 255.0703                     | 283.4031               |  |  |  |
| Avg. Monthly (MG)      |                          | 44.87                           |                                                       |                                 | 21.256                          |                              | 23.617                 |  |  |  |
| Percent of Consumption |                          | 100.00%                         |                                                       |                                 | 47.37%                          |                              | 52.63%                 |  |  |  |







## CONSENT AGENDA ITEM APPROVAL

### St. Louis, Michigan Agenda Statement

City Hall Use Only

Item No. 9 a

For Meeting of July 16, 2019

ITEM TITLE: 2019 Pavement Project

SUBMITTED BY: Kurt Giles TELEPHONE: 681-4377

### SUMMARY EXPLANATION:

Approve Payment to Central Asphalt for 2019 Pavement Project in the amount of \$214,687.19 and the additional amount of \$1,775.09 for drainage and gutter corrections for a total amount of \$216,462.28.

Moved by: Supported by:

Approve Payment to Central Asphalt for 2019 Pavement Project in the amount of \$214,687.19 and the additional amount of \$1,775.09 for drainage and gutter corrections for a total amount of \$216,462.28.



## St. Louis Public Works

320 E. Prospect Street, St. Louis, MI 48880 989-681-3644 Office, 989-681-5113 Fax mabbot