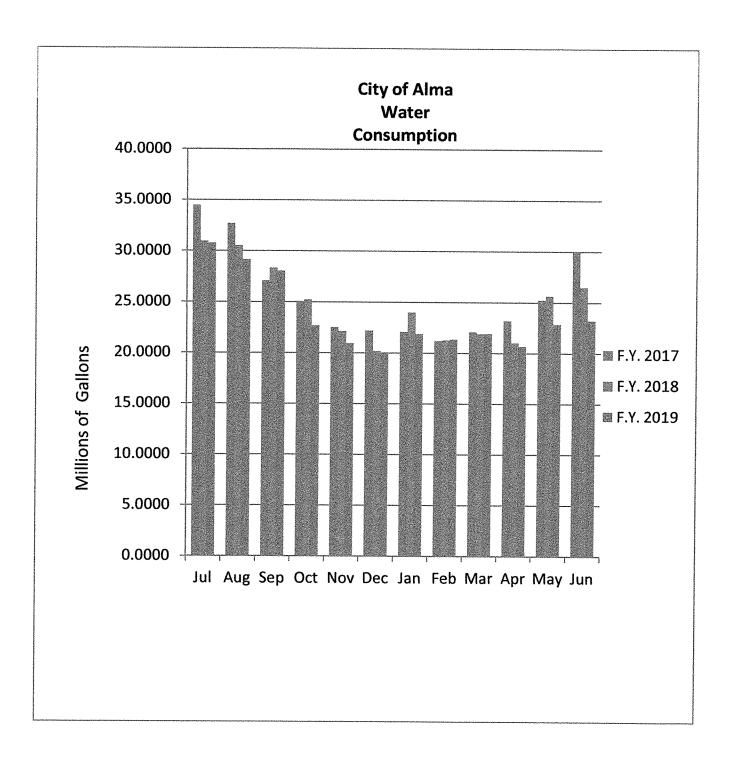

| 28.492                          | 538.473400                                            | 117.1550                        | 137.9153                        | 255.0703                     | 283.4031               |  |  |  |
| Avg. Monthly (MG)      |                          | 44.87                           |                                                       |                                 | 21.256                          |                              | 23.617                 |  |  |  |
| Percent of Consumption |                          | 100.00%                         |                                                       |                                 | 47.37%                          |                              | 52.63%                 |  |  |  |







## CONSENT AGENDA ITEM APPROVAL

### St. Louis, Michigan Agenda Statement

City Hall Use Only

Item No. 9 a

For Meeting of July 16, 2019

ITEM TITLE: 2019 Pavement Project

SUBMITTED BY: Kurt Giles TELEPHONE: 681-4377

### SUMMARY EXPLANATION:

Approve Payment to Central Asphalt for 2019 Pavement Project in the amount of \$214,687.19 and the additional amount of \$1,775.09 for drainage and gutter corrections for a total amount of \$216,462.28.

Moved by: Supported by:

Approve Payment to Central Asphalt for 2019 Pavement Project in the amount of \$214,687.19 and the additional amount of \$1,775.09 for drainage and gutter corrections for a total amount of \$216,462.28.



## St. Louis Public Works

320 E. Prospect Street, St. Louis, MI 48880 989-681-3644 Office, 989-681-5113 Fax mabbott@