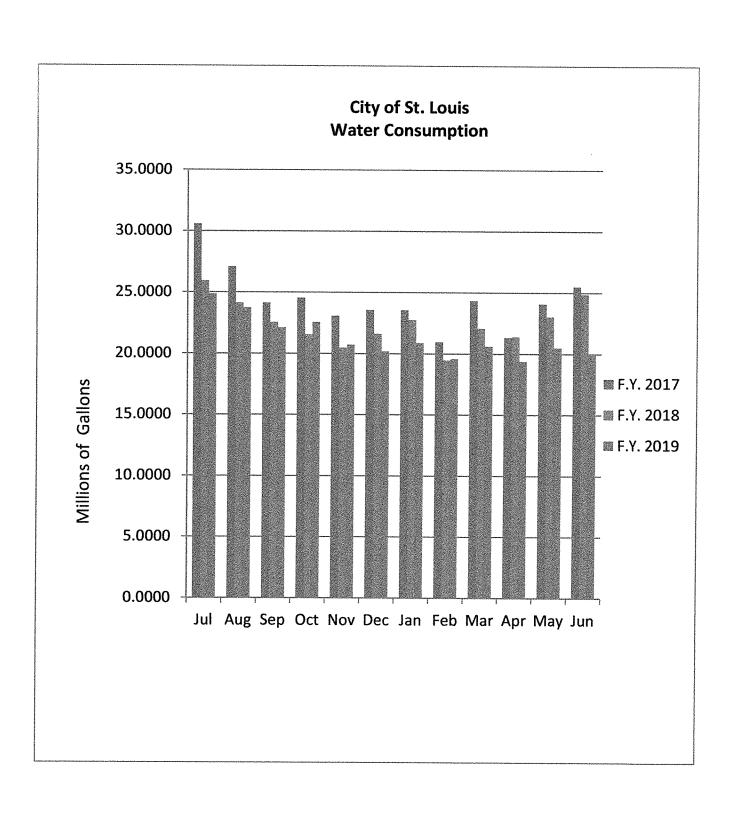

65                  | 28.492                          | 538.473400                                            | 117.1550                        | 137.9153                        | 255.0703                     | 283.4031               |  |  |  |
| Avg. Monthly (MG)      |                          | 44.87                           |                                                       |                                 | 21.256                          |                              | 23.617                 |  |  |  |
| Percent of Consumption |                          | 100.00%                         |                                                       |                                 | 47.37%                          |                              | 52.63%                 |  |  |  |







## CONSENT AGENDA ITEM APPROVAL

### St. Louis, Michigan Agenda Statement

City Hall Use Only

Item No. 9 a

For Meeting of July 16, 2019

ITEM TITLE: 2019 Pavement Project

SUBMITTED BY: Kurt Giles TELEPHONE: 681-4377

### SUMMARY EXPLANATION:

Approve Payment to Central Asphalt for 2019 Pavement Project in the amount of \$214,687.19 and the additional amount of \$1,775.09 for drainage and gutter corrections for a total amount of \$216,462.28.

Moved by: Supported by:

Approve Payment to Central Asphalt for 2019 Pavement Project in the amount of \$214,687.19 and the additional amount of \$1,775.09 for drainage and gutter corrections for a total amount of \$216,462.28.



## St. Louis Public Works

320 E. Prospect Street, St. Louis, MI 48880 989-681-3644 Office, 989-681-5113 Fax mabb